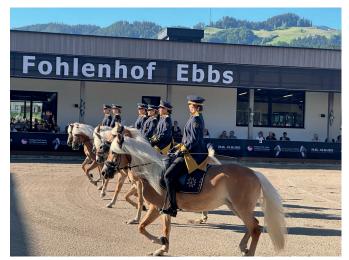

oneself in the breed's history, beauty, and versatility.

#### **Judging and Presentation**

Judging took place daily in the smaller arena, where horses were evaluated by age group and sex. This allowed the judges to take a close look at each horse's conformation and movement. Afterward, horses were presented in the large arena in

front of an enthusiastic crowd, where results were announced, ribbons awarded, and proud victory laps taken. The final day culminated in the crowning of the World Champions—an emotional and exciting moment for all involved.

Behind every polished performance was a tremendous amount of effort. Owners, handlers, and support teams worked tirelessly to ensure their horses looked and performed at their best. It was truly a testament to teamwork and shared passion.



2025 Haflinger World Show Evening Performance



2025 Haflinger World Show Champion Stallion



August 2025

# AHR Goes to the Haflinger World Show

By Anne-Laure Cassou

#### An International Gathering

This year, the American Haflinger Registry was represented by Pam Hess, John Dunkel, and myself. We had an incredible time exploring the showgrounds, watching the competitions, connecting with fellow enthusiasts, and capturing moments through photos. It was both an educational and inspiring experience.

The show is especially meaningful given the Haflinger's origins in the Tyrolean and Northern Italian regions. Many of the participating breeders come from families who have passed down their knowledge and love of Haflingers for generations. Notably, only sporty-type Haflingers were shown—