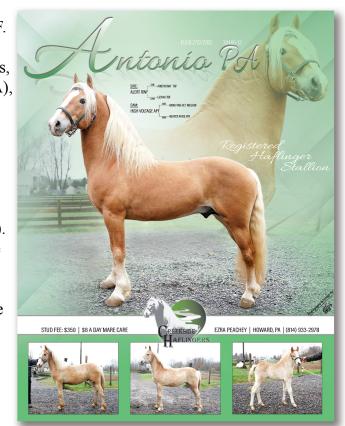

alm and gentle. We use her in the carriage, manure spreader, and to work our garden. She is also calm to hitch with our young stock when teaching to driving. Minnie has now had her third colt and they are built solid and handsome young ones. They are, A Minnie's Prince B. (D.O.B. 3/30/2022) and Tony's Prancer B. (D.O.B. 3/12/2023). They will make a great team, registered, and look just like one another.

Honey has also raised some very nice blonde young ones. She too is used in our farm work here around the farmette. She has a lot of get up and go! From her, we have A Honey's Will (Gelding, D.O.B. 6/01/2022) and C-Honey's Thrill (Mare, D.O.B. 7/03/2023). These two siblings also look very much alike, registered, and hoping to make another great team! This is just a few of our young stock.





August 2025

I believe we have a total of 20 Haflingers here on our farmette of 11 acres. We are always buying and selling other Haflingers, taking them to Juniata Pony Auction & Appalachian Pony Auction, just to name a few. In September 2024 we went to our first Haflinger show, The 2024 AHR National Futurity & Classification. We had two entries in the Futurity, a yearling, and a weanling. We also had Antonio PA in the Classification. That was a true learning experience. Not really knowing what we were getting into, but we were happy with the results. We currently are breeding for more the homeowner/farmette type. Not so much for the show ring. However, the show world sounds very interesting! I hope to get into that in the near future. **Ezra is planning our first Haflinger sale in the