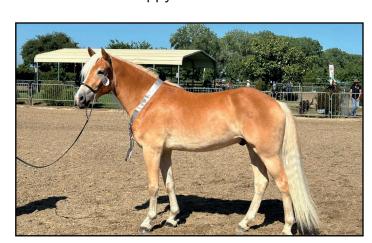

date. There were incredible clinicians, lively demonstrations, shopping, food and over 300 horses in attendance. The "Mane Event" Saturday night brought a full house and the Haflingers were the first in the arena for the show of breeds.

This year we had 19 Haflingers representing the breed. All the horses were gathered in a face to face barn so that the public could easily come and see our golden blondies. The daily demonstration was two parts, first the horses with carts, with 6 beautiful carts in attendance, then the horses being ridden and hand held for the public to enjoy. The public absolutely loves Haflingers and it was a great opportunity for people to come close and personal to the horses, ask questions, take pictures and pet the horses. Everyone was very well behaved and happy.



Nobelium FDL - Score 79



### Great Lakes Haflinger Association July 2024 Show Results



Great Lakes

Haflinger Association 25th Annual Show July, 2024



Ladies' Cart Winner Jessica Parrish

#### Ladies' Cart

- 1. Shanahan Stables
- 2. Hat Kreek Stables
- 3. Catdaddy Enterprises
- 4. Freedom Hill Hi-Lite
- 5. Colonial Acres
- 6. Stream-N-Acres
- Carriage Springs Farm
- Crist Family Haflingers

#### Men's Cart

- Shanahan Stables
- 2. Colonial Acres
- Stream-N-Acres
- Carriage Springs Farm
- 5. Freedom Hill Hi-Lite
- 6. Hat Kreek Stables
- Crist Family Haflingers
- Crist Family Haflingers



Jack Benny Cart Winner Ron Crist

#### Jack/Jackie Benny Cart

- Crist Family Haflingers
- 2. Colonial Acres
- 3. Stream-N-Acres
- Carriage Springs Farm

#### Green Cart

- Crist Family Haflingers