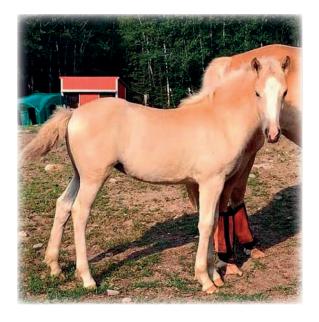

Dan's Mountain Dandy MHS - aka Dandy

Owned by Robert McMillan & Linda Parsons of Montel Haflinger Stables - Lonaconing, MD

Colt Born 7/16/24

Out of Lucky Star MMS & A Trinity MHS

"Dandy is extremely smart, loves attention and showing off when he has visitors.



August 2024

### Foal Announcements!

The AHR has baby fever!! Welcome to the world, little ones!



#### Major Moves of Due North

Owned by Kathie or Mike Hanson - Due North Haflingers Cook, MN

Filly Born 5/15/24

Out of All The Right Moves of Genesis & silver classified Major's Commandant KH

"Moves' sire is Supreme stallion Arno van het Nieshof, who is high silver classified. Her dam is 82 point Gold classified All Inclusive of Genesis. Moves is bred to Bellisimo W-Q for a 2025 foal. Moves and her foal are both for sale."



#### La Faith's Legacy of Due North

Owned by Kathie or Mike Hanson - Due North Haflingers Cook, MN

Filly Born 4/23/24

Out of gold classified Leap of Faith RT & Bellissimo W-Q "This tall, gorgeous filly is for sale at weaning".



August 2024

### California Inspection & Western States Horse Expo



The California Inspection took place June 6 & 7, 2024 at the Rancho Murieta Equestrian Center. There were 8 horses being inspected and the highest score was a 79. Thursday evening was measurements as well as a presentation from the judges to explain what was expected of the horses the next day. The presentation was very detailed with an already inspected horse for the demonstration. Friday was the actual inspection and all horses and humans did well under an extreme heat wave. All participa